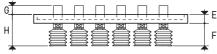

#### VACUUM CUP SUCTION PLATES WITH SHUT-OFF VALVES PVE and P2V2E, FOR OCTOPUS SYSTEMS

| Art.       | Force | Α   | В    | С  | D   | E  | F  | G  | Н  | Example                | Nr. of     | Weight |
|------------|-------|-----|------|----|-----|----|----|----|----|------------------------|------------|--------|
| 7-1-1-     |       |     |      |    |     |    |    |    |    |                        | Valves and |        |
|            | Kg    |     |      | Ø  | Ø   |    |    |    |    | Vacuum cup art.        | cups       | Kg     |
| PVE 20 30  | 60.5  | 200 | 300  | 18 |     | 10 | 36 | 18 | 46 | 01 18 29               | 96         | 2.09   |
| PVE 20 40  | 80.6  | 200 | 400  | 18 |     | 10 | 36 | 18 | 46 | 01 18 29               | 128        | 2.82   |
| PVE 20 60  | 121.0 | 200 | 600  | 18 |     | 10 | 36 | 18 | 46 | 01 18 29               | 192        | 4.18   |
| PVE 30 30  | 90.7  | 300 | 300  | 18 |     | 10 | 36 | 18 | 46 | 01 18 29               | 144        | 3.24   |
| PVE 30 40  | 121.0 | 300 | 400  | 18 |     | 10 | 36 | 18 | 46 | 01 18 29               | 192        | 4.18   |
| PVE 30 50  | 151.2 | 300 | 500  | 18 |     | 10 | 36 | 18 | 46 | 01 18 29               | 240        | 6.27   |
| PVE 40 40  | 167.0 | 400 | 400  | 18 |     | 10 | 36 | 18 | 46 | 01 18 29               | 256        | 5.64   |
| PVE 40 60  | 242.0 | 400 | 600  | 18 |     | 10 | 36 | 18 | 46 | 01 18 29               | 384        | 8.36   |
| PVE 40 100 | 413.3 | 400 | 1000 | 18 |     | 10 | 36 | 18 | 46 | 01 18 29               | 656        | 14.45  |
| PVE 60 80  | 483.9 | 600 | 800  | 18 |     | 10 | 36 | 18 | 46 | 01 18 2 <mark>9</mark> | 768        | 17.06  |
| PVE 60 120 | 740.8 | 600 | 1200 | 18 |     | 10 | 36 | 18 | 46 | 01 18 29               | 1176       | 25.97  |
| PVE 80 100 | 852.4 | 800 | 1000 | 18 |     | 10 | 36 | 18 | 46 | 01 18 29               | 1353       | 29.56  |
| PVE DO 35  | 93.2  |     |      | 18 | 350 | 10 | 36 | 18 | 46 | 01 18 29               | 148        | 3.29   |
| PVE DO 50  | 194.0 |     |      | 18 | 500 | 10 | 36 | 18 | 46 | 01 18 29               | 308        | 6.45   |