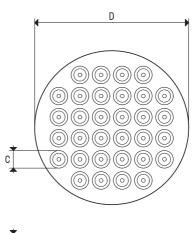

| Art.      | Force | Α   | В    | С  | D   | Е | F  | Н  | Example         | Nr. of | Weight |
|-----------|-------|-----|------|----|-----|---|----|----|-----------------|--------|--------|
| Aiti      | Kg    |     |      | Ø  | Ø   |   |    |    | Vacuum cup art. | cups   | Kg     |
| PV 15 20  | 30.2  | 150 | 200  | 18 |     | 5 | 36 | 41 | 01 18 29        | 48     | 0.54   |
| PV 20 30  | 60.5  | 200 | 300  | 18 |     | 5 | 36 | 41 | 01 18 29        | 96     | 1.13   |
| PV 20 40  | 80.6  | 200 | 400  | 18 |     | 5 | 36 | 41 | 01 18 29        | 128    | 1.54   |
| PV 20 60  | 121.0 | 200 | 600  | 18 |     | 5 | 36 | 41 | 01 18 29        | 192    | 2.37   |
| PV 30 30  | 90.7  | 300 | 300  | 18 |     | 5 | 36 | 41 | 01 18 29        | 144    | 1.80   |
| PV 30 40  | 121.0 | 300 | 400  | 18 |     | 5 | 36 | 41 | 01 18 29        | 192    | 2.37   |
| PV 30 50  | 151.2 | 300 | 500  | 18 |     | 5 | 36 | 41 | 01 18 29        | 240    | 2.94   |
| PV 40 40  | 167.0 | 400 | 400  | 18 |     | 5 | 36 | 41 | 01 18 29        | 256    | 3.09   |
| PV 40 60  | 242.0 | 400 | 600  | 18 |     | 5 | 36 | 41 | 01 18 29        | 384    | 4.74   |
| PV 40 100 | 413.3 | 400 | 1000 | 18 |     | 5 | 36 | 41 | 01 18 29        | 656    | 7.89   |
| PV 60 80  | 483.9 | 600 | 800  | 18 |     | 5 | 36 | 41 | 01 18 29        | 768    | 9.38   |
| PV 60 120 | 740.8 | 600 | 1200 | 18 |     | 5 | 36 | 41 | 01 18 29        | 1176   | 14.21  |
| PV 80 100 | 852.4 | 800 | 1000 | 18 |     | 5 | 36 | 41 | 01 18 29        | 1353   | 16.03  |
| PV DO 35  | 93.2  |     |      | 18 | 350 | 5 | 36 | 41 | 01 18 29        | 148    | 1.81   |
| PV DO 50  | 194.0 |     |      | 18 | 500 | 5 | 36 | 41 | 01 18 29        | 308    | 3.37   |

## VACUUM CUP SUCTION PLATES P2V, FOR OCTOPUS SYSTEMS

| Art.       | Force  | Α   | В    | С  | D   | E | F    | Н    | Example         | Nr. of | Weight |
|------------|--------|-----|------|----|-----|---|------|------|-----------------|--------|--------|
| AI U       | Kg     |     |      | Ø  | Ø   |   |      |      | Vacuum cup art. | cups   | Kg     |
| P2V 15 20  | 37.7   | 150 | 200  | 40 |     | 5 | 51.5 | 56.5 | 01 40 42        | 12     | 0.56   |
| P2V 20 30  | 75.4   | 200 | 300  | 40 |     | 5 | 51.5 | 56.5 | 01 40 42        | 24     | 1.12   |
| P2V 20 40  | 100.5  | 200 | 400  | 40 |     | 5 | 51.5 | 56.5 | 01 40 42        | 32     | 1.67   |
| P2V 20 60  | 150.8  | 200 | 600  | 40 |     | 5 | 51.5 | 56.5 | 01 40 42        | 48     | 2.24   |
| P2V 30 30  | 113.0  | 300 | 300  | 40 |     | 5 | 51.5 | 56.5 | 01 40 42        | 36     | 1.68   |
| P2V 30 40  | 150.8  | 300 | 400  | 40 |     | 5 | 51.5 | 56.5 | 01 40 42        | 48     | 2.24   |
| P2V 30 50  | 188.4  | 300 | 500  | 40 |     | 5 | 51.5 | 56.5 | 01 40 42        | 60     | 2.80   |
| P2V 40 40  | 201.0  | 400 | 400  | 40 |     | 5 | 51.5 | 56.5 | 01 40 42        | 64     | 3.34   |
| P2V 40 60  | 301.5  | 400 | 600  | 40 |     | 5 | 51.5 | 56.5 | 01 40 42        | 96     | 4.48   |
| P2V 40 100 | 502.4  | 400 | 1000 | 40 |     | 5 | 51.5 | 56.5 | 01 40 42        | 160    | 8.35   |
| P2V 60 80  | 602.9  | 600 | 800  | 40 |     | 5 | 51.5 | 56.5 | 01 40 42        | 192    | 8.96   |
| P2V 60 120 | 904.3  | 600 | 1200 | 40 |     | 5 | 51.5 | 56.5 | 01 40 42        | 288    | 13.44  |
| P2V 80 100 | 1004.8 | 800 | 1000 | 40 |     | 5 | 51.5 | 56.5 | 01 40 42        | 320    | 16.70  |
| P2V D0 35  | 100.5  |     |      | 40 | 350 | 5 | 51.5 | 56.5 | 01 40 42        | 32     | 1.67   |
| P2V D0 50  | 213.5  |     |      | 40 | 500 | 5 | 51.5 | 56.5 | 01 40 42        | 76     | 3.17   |