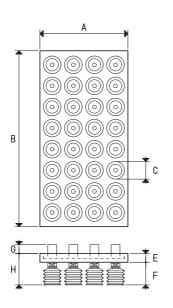

| Art.      | Force | Α   | В    | С  | D   | Е | F  | Н  | Example         | Nr. of | Weight |
|-----------|-------|-----|------|----|-----|---|----|----|-----------------|--------|--------|
| Aiti      | Kg    |     |      | Ø  | Ø   |   |    |    | Vacuum cup art. | cups   | Kg     |
| PV 15 20  | 30.2  | 150 | 200  | 18 |     | 5 | 36 | 41 | 01 18 29        | 48     | 0.54   |
| PV 20 30  | 60.5  | 200 | 300  | 18 |     | 5 | 36 | 41 | 01 18 29        | 96     | 1.13   |
| PV 20 40  | 80.6  | 200 | 400  | 18 |     | 5 | 36 | 41 | 01 18 29        | 128    | 1.54   |
| PV 20 60  | 121.0 | 200 | 600  | 18 |     | 5 | 36 | 41 | 01 18 29        | 192    | 2.37   |
| PV 30 30  | 90.7  | 300 | 300  | 18 |     | 5 | 36 | 41 | 01 18 29        | 144    | 1.80   |
| PV 30 40  | 121.0 | 300 | 400  | 18 |     | 5 | 36 | 41 | 01 18 29        | 192    | 2.37   |
| PV 30 50  | 151.2 | 300 | 500  | 18 |     | 5 | 36 | 41 | 01 18 29        | 240    | 2.94   |
| PV 40 40  | 167.0 | 400 | 400  | 18 |     | 5 | 36 | 41 | 01 18 29        | 256    | 3.09   |
| PV 40 60  | 242.0 | 400 | 600  | 18 |     | 5 | 36 | 41 | 01 18 29        | 384    | 4.74   |
| PV 40 100 | 413.3 | 400 | 1000 | 18 |     | 5 | 36 | 41 | 01 18 29        | 656    | 7.89   |
| PV 60 80  | 483.9 | 600 | 800  | 18 |     | 5 | 36 | 41 | 01 18 29        | 768    | 9.38   |
| PV 60 120 | 740.8 | 600 | 1200 | 18 |     | 5 | 36 | 41 | 01 18 29        | 1176   | 14.21  |
| PV 80 100 | 852.4 | 800 | 1000 | 18 |     | 5 | 36 | 41 | 01 18 29        | 1353   | 16.03  |
| PV DO 35  | 93.2  |     |      | 18 | 350 | 5 | 36 | 41 | 01 18 29        | 148    | 1.81   |
| PV DO 50  | 194.0 |     |      | 18 | 500 | 5 | 36 | 41 | 01 18 29        | 308    | 3.37   |