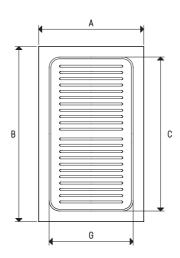

| Art.      | Force | Α   | В    | С  | D   | Е | F  | Н  | Example         | Nr. of | Weight |
|-----------|-------|-----|------|----|-----|---|----|----|-----------------|--------|--------|
| Aiti      | Kg    |     |      | Ø  | Ø   |   |    |    | Vacuum cup art. | cups   | Kg     |
| PV 15 20  | 30.2  | 150 | 200  | 18 |     | 5 | 36 | 41 | 01 18 29        | 48     | 0.54   |
| PV 20 30  | 60.5  | 200 | 300  | 18 |     | 5 | 36 | 41 | 01 18 29        | 96     | 1.13   |
| PV 20 40  | 80.6  | 200 | 400  | 18 |     | 5 | 36 | 41 | 01 18 29        | 128    | 1.54   |
| PV 20 60  | 121.0 | 200 | 600  | 18 |     | 5 | 36 | 41 | 01 18 29        | 192    | 2.37   |
| PV 30 30  | 90.7  | 300 | 300  | 18 |     | 5 | 36 | 41 | 01 18 29        | 144    | 1.80   |
| PV 30 40  | 121.0 | 300 | 400  | 18 |     | 5 | 36 | 41 | 01 18 29        | 192    | 2.37   |
| PV 30 50  | 151.2 | 300 | 500  | 18 |     | 5 | 36 | 41 | 01 18 29        | 240    | 2.94   |
| PV 40 40  | 167.0 | 400 | 400  | 18 |     | 5 | 36 | 41 | 01 18 29        | 256    | 3.09   |
| PV 40 60  | 242.0 | 400 | 600  | 18 |     | 5 | 36 | 41 | 01 18 29        | 384    | 4.74   |
| PV 40 100 | 413.3 | 400 | 1000 | 18 |     | 5 | 36 | 41 | 01 18 29        | 656    | 7.89   |
| PV 60 80  | 483.9 | 600 | 800  | 18 |     | 5 | 36 | 41 | 01 18 29        | 768    | 9.38   |
| PV 60 120 | 740.8 | 600 | 1200 | 18 |     | 5 | 36 | 41 | 01 18 29        | 1176   | 14.21  |
| PV 80 100 | 852.4 | 800 | 1000 | 18 |     | 5 | 36 | 41 | 01 18 29        | 1353   | 16.03  |
| PV DO 35  | 93.2  |     |      | 18 | 350 | 5 | 36 | 41 | 01 18 29        | 148    | 1.81   |
| PV DO 50  | 194.0 |     |      | 18 | 500 | 5 | 36 | 41 | 01 18 29        | 308    | 3.37   |

Note: The code PV.... exclusively indicates the suction plate with the vacuum cup supports screwed on it.

The vacuum cups indicated in the table or freely chosen are not integral part of the suction plate and therefore, must be ordered separately.

## VACUUM CUP SUCTION PLATES P2V, FOR OCTOPUS SYSTEMS

| Art.       | Force  | Α   | В    | С  | D   | E | F    | Н    | Example         | Nr. of | Weight |
|------------|--------|-----|------|----|-----|---|------|------|-----------------|--------|--------|
| AI U       | Kg     |     |      | Ø  | Ø   |   |      |      | Vacuum cup art. | cups   | Kg     |
| P2V 15 20  | 37.7   | 150 | 200  | 40 |     | 5 | 51.5 | 56.5 | 01 40 42        | 12     | 0.56   |
| P2V 20 30  | 75.4   | 200 | 300  | 40 |     | 5 | 51.5 | 56.5 | 01 40 42        | 24     | 1.12   |
| P2V 20 40  | 100.5  | 200 | 400  | 40 |     | 5 | 51.5 | 56.5 | 01 40 42        | 32     | 1.67   |
| P2V 20 60  | 150.8  | 200 | 600  | 40 |     | 5 | 51.5 | 56.5 | 01 40 42        | 48     | 2.24   |
| P2V 30 30  | 113.0  | 300 | 300  | 40 |     | 5 | 51.5 | 56.5 | 01 40 42        | 36     | 1.68   |
| P2V 30 40  | 150.8  | 300 | 400  | 40 |     | 5 | 51.5 | 56.5 | 01 40 42        | 48     | 2.24   |
| P2V 30 50  | 188.4  | 300 | 500  | 40 |     | 5 | 51.5 | 56.5 | 01 40 42        | 60     | 2.80   |
| P2V 40 40  | 201.0  | 400 | 400  | 40 |     | 5 | 51.5 | 56.5 | 01 40 42        | 64     | 3.34   |
| P2V 40 60  | 301.5  | 400 | 600  | 40 |     | 5 | 51.5 | 56.5 | 01 40 42        | 96     | 4.48   |
| P2V 40 100 | 502.4  | 400 | 1000 | 40 |     | 5 | 51.5 | 56.5 | 01 40 42        | 160    | 8.35   |
| P2V 60 80  | 602.9  | 600 | 800  | 40 |     | 5 | 51.5 | 56.5 | 01 40 42        | 192    | 8.96   |
| P2V 60 120 | 904.3  | 600 | 1200 | 40 |     | 5 | 51.5 | 56.5 | 01 40 42        | 288    | 13.44  |
| P2V 80 100 | 1004.8 | 800 | 1000 | 40 |     | 5 | 51.5 | 56.5 | 01 40 42        | 320    | 16.70  |
| P2V D0 35  | 100.5  |     |      | 40 | 350 | 5 | 51.5 | 56.5 | 01 40 42        | 32     | 1.67   |
| P2V D0 50  | 213.5  |     |      | 40 | 500 | 5 | 51.5 | 56.5 | 01 40 42        | 76     | 3.17   |

Note: The code P2V... exclusively indicates the suction plate with the vacuum cup supports screwed on it.

The vacuum cups indicated in the table or freely chosen are not integral part of the suction plate and therefore, must be ordered separately.

#### VACUUM CUP SUCTION PLATES WITH SHUT-OFF VALVES PVE and P2V2E, FOR OCTOPUS SYSTEMS

| Art.       | Force | Α   | В    | С  | D   | E  | F  | G  | Н  | Example                | Nr. of     | Weight |
|------------|-------|-----|------|----|-----|----|----|----|----|------------------------|------------|--------|
| 7-1-1-     |       |     |      |    |     |    |    |    |    |                        | Valves and |        |
|            | Kg    |     |      | Ø  | Ø   |    |    |    |    | Vacuum cup art.        | cups       | Kg     |
| PVE 20 30  | 60.5  | 200 | 300  | 18 |     | 10 | 36 | 18 | 46 | 01 18 29               | 96         | 2.09   |
| PVE 20 40  | 80.6  | 200 | 400  | 18 |     | 10 | 36 | 18 | 46 | 01 18 29               | 128        | 2.82   |
| PVE 20 60  | 121.0 | 200 | 600  | 18 |     | 10 | 36 | 18 | 46 | 01 18 29               | 192        | 4.18   |
| PVE 30 30  | 90.7  | 300 | 300  | 18 |     | 10 | 36 | 18 | 46 | 01 18 29               | 144        | 3.24   |
| PVE 30 40  | 121.0 | 300 | 400  | 18 |     | 10 | 36 | 18 | 46 | 01 18 29               | 192        | 4.18   |
| PVE 30 50  | 151.2 | 300 | 500  | 18 |     | 10 | 36 | 18 | 46 | 01 18 29               | 240        | 6.27   |
| PVE 40 40  | 167.0 | 400 | 400  | 18 |     | 10 | 36 | 18 | 46 | 01 18 29               | 256        | 5.64   |
| PVE 40 60  | 242.0 | 400 | 600  | 18 |     | 10 | 36 | 18 | 46 | 01 18 29               | 384        | 8.36   |
| PVE 40 100 | 413.3 | 400 | 1000 | 18 |     | 10 | 36 | 18 | 46 | 01 18 29               | 656        | 14.45  |
| PVE 60 80  | 483.9 | 600 | 800  | 18 |     | 10 | 36 | 18 | 46 | 01 18 2 <mark>9</mark> | 768        | 17.06  |
| PVE 60 120 | 740.8 | 600 | 1200 | 18 |     | 10 | 36 | 18 | 46 | 01 18 29               | 1176       | 25.97  |
| PVE 80 100 | 852.4 | 800 | 1000 | 18 |     | 10 | 36 | 18 | 46 | 01 18 29               | 1353       | 29.56  |
| PVE DO 35  | 93.2  |     |      | 18 | 350 | 10 | 36 | 18 | 46 | 01 18 29               | 148        | 3.29   |
| PVE DO 50  | 194.0 |     |      | 18 | 500 | 10 | 36 | 18 | 46 | 01 18 29               | 308        | 6.45   |

**Note:** The code PVE... exclusively indicates the suction plate with the vacuum cup supports screwed on it and the built-in shut-off valves.

The vacuum cups indicated in the table or freely chosen are not integral part of the suction plate and therefore, must be ordered separately.