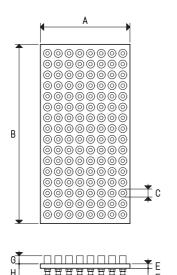

| Art.      | Force | Α   | В    | С  | D   | Е | F  | Н  | Example         | Nr. of | Weight |
|-----------|-------|-----|------|----|-----|---|----|----|-----------------|--------|--------|
| Aiti      | Kg    |     |      | Ø  | Ø   |   |    |    | Vacuum cup art. | cups   | Kg     |
| PV 15 20  | 30.2  | 150 | 200  | 18 |     | 5 | 36 | 41 | 01 18 29        | 48     | 0.54   |
| PV 20 30  | 60.5  | 200 | 300  | 18 |     | 5 | 36 | 41 | 01 18 29        | 96     | 1.13   |
| PV 20 40  | 80.6  | 200 | 400  | 18 |     | 5 | 36 | 41 | 01 18 29        | 128    | 1.54   |
| PV 20 60  | 121.0 | 200 | 600  | 18 |     | 5 | 36 | 41 | 01 18 29        | 192    | 2.37   |
| PV 30 30  | 90.7  | 300 | 300  | 18 |     | 5 | 36 | 41 | 01 18 29        | 144    | 1.80   |
| PV 30 40  | 121.0 | 300 | 400  | 18 |     | 5 | 36 | 41 | 01 18 29        | 192    | 2.37   |
| PV 30 50  | 151.2 | 300 | 500  | 18 |     | 5 | 36 | 41 | 01 18 29        | 240    | 2.94   |
| PV 40 40  | 167.0 | 400 | 400  | 18 |     | 5 | 36 | 41 | 01 18 29        | 256    | 3.09   |
| PV 40 60  | 242.0 | 400 | 600  | 18 |     | 5 | 36 | 41 | 01 18 29        | 384    | 4.74   |
| PV 40 100 | 413.3 | 400 | 1000 | 18 |     | 5 | 36 | 41 | 01 18 29        | 656    | 7.89   |
| PV 60 80  | 483.9 | 600 | 800  | 18 |     | 5 | 36 | 41 | 01 18 29        | 768    | 9.38   |
| PV 60 120 | 740.8 | 600 | 1200 | 18 |     | 5 | 36 | 41 | 01 18 29        | 1176   | 14.21  |
| PV 80 100 | 852.4 | 800 | 1000 | 18 |     | 5 | 36 | 41 | 01 18 29        | 1353   | 16.03  |
| PV DO 35  | 93.2  |     |      | 18 | 350 | 5 | 36 | 41 | 01 18 29        | 148    | 1.81   |
| PV DO 50  | 194.0 |     |      | 18 | 500 | 5 | 36 | 41 | 01 18 29        | 308    | 3.37   |

Note: The code PV.... exclusively indicates the suction plate with the vacuum cup supports screwed on it.

The vacuum cups indicated in the table or freely chosen are not integral part of the suction plate and therefore, must be ordered separately.