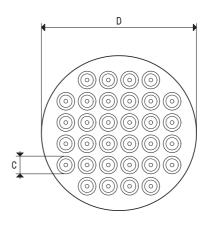

| Art.      | Force | Α   | В    | С  | D   | Е | F  | Н  | Example         | Nr. of | Weight |
|-----------|-------|-----|------|----|-----|---|----|----|-----------------|--------|--------|
| Aiti      | Kg    |     |      | Ø  | Ø   |   |    |    | Vacuum cup art. | cups   | Kg     |
| PV 15 20  | 30.2  | 150 | 200  | 18 |     | 5 | 36 | 41 | 01 18 29        | 48     | 0.54   |
| PV 20 30  | 60.5  | 200 | 300  | 18 |     | 5 | 36 | 41 | 01 18 29        | 96     | 1.13   |
| PV 20 40  | 80.6  | 200 | 400  | 18 |     | 5 | 36 | 41 | 01 18 29        | 128    | 1.54   |
| PV 20 60  | 121.0 | 200 | 600  | 18 |     | 5 | 36 | 41 | 01 18 29        | 192    | 2.37   |
| PV 30 30  | 90.7  | 300 | 300  | 18 |     | 5 | 36 | 41 | 01 18 29        | 144    | 1.80   |
| PV 30 40  | 121.0 | 300 | 400  | 18 |     | 5 | 36 | 41 | 01 18 29        | 192    | 2.37   |
| PV 30 50  | 151.2 | 300 | 500  | 18 |     | 5 | 36 | 41 | 01 18 29        | 240    | 2.94   |
| PV 40 40  | 167.0 | 400 | 400  | 18 |     | 5 | 36 | 41 | 01 18 29        | 256    | 3.09   |
| PV 40 60  | 242.0 | 400 | 600  | 18 |     | 5 | 36 | 41 | 01 18 29        | 384    | 4.74   |
| PV 40 100 | 413.3 | 400 | 1000 | 18 |     | 5 | 36 | 41 | 01 18 29        | 656    | 7.89   |
| PV 60 80  | 483.9 | 600 | 800  | 18 |     | 5 | 36 | 41 | 01 18 29        | 768    | 9.38   |
| PV 60 120 | 740.8 | 600 | 1200 | 18 |     | 5 | 36 | 41 | 01 18 29        | 1176   | 14.21  |
| PV 80 100 | 852.4 | 800 | 1000 | 18 |     | 5 | 36 | 41 | 01 18 29        | 1353   | 16.03  |
| PV DO 35  | 93.2  |     |      | 18 | 350 | 5 | 36 | 41 | 01 18 29        | 148    | 1.81   |
| PV DO 50  | 194.0 |     |      | 18 | 500 | 5 | 36 | 41 | 01 18 29        | 308    | 3.37   |

## VACUUM CUP SUCTION PLATES P2V, FOR OCTOPUS SYSTEMS

| Art.       | Force  | Α   | В    | С  | D   | E | F    | Н    | Example         | Nr. of | Weight |
|------------|--------|-----|------|----|-----|---|------|------|-----------------|--------|--------|
| AI U       | Kg     |     |      | Ø  | Ø   |   |      |      | Vacuum cup art. | cups   | Kg     |
| P2V 15 20  | 37.7   | 150 | 200  | 40 |     | 5 | 51.5 | 56.5 | 01 40 42        | 12     | 0.56   |
| P2V 20 30  | 75.4   | 200 | 300  | 40 |     | 5 | 51.5 | 56.5 | 01 40 42        | 24     | 1.12   |
| P2V 20 40  | 100.5  | 200 | 400  | 40 |     | 5 | 51.5 | 56.5 | 01 40 42        | 32     | 1.67   |
| P2V 20 60  | 150.8  | 200 | 600  | 40 |     | 5 | 51.5 | 56.5 | 01 40 42        | 48     | 2.24   |
| P2V 30 30  | 113.0  | 300 | 300  | 40 |     | 5 | 51.5 | 56.5 | 01 40 42        | 36     | 1.68   |
| P2V 30 40  | 150.8  | 300 | 400  | 40 |     | 5 | 51.5 | 56.5 | 01 40 42        | 48     | 2.24   |
| P2V 30 50  | 188.4  | 300 | 500  | 40 |     | 5 | 51.5 | 56.5 | 01 40 42        | 60     | 2.80   |
| P2V 40 40  | 201.0  | 400 | 400  | 40 |     | 5 | 51.5 | 56.5 | 01 40 42        | 64     | 3.34   |
| P2V 40 60  | 301.5  | 400 | 600  | 40 |     | 5 | 51.5 | 56.5 | 01 40 42        | 96     | 4.48   |
| P2V 40 100 | 502.4  | 400 | 1000 | 40 |     | 5 | 51.5 | 56.5 | 01 40 42        | 160    | 8.35   |
| P2V 60 80  | 602.9  | 600 | 800  | 40 |     | 5 | 51.5 | 56.5 | 01 40 42        | 192    | 8.96   |
| P2V 60 120 | 904.3  | 600 | 1200 | 40 |     | 5 | 51.5 | 56.5 | 01 40 42        | 288    | 13.44  |
| P2V 80 100 | 1004.8 | 800 | 1000 | 40 |     | 5 | 51.5 | 56.5 | 01 40 42        | 320    | 16.70  |
| P2V D0 35  | 100.5  |     |      | 40 | 350 | 5 | 51.5 | 56.5 | 01 40 42        | 32     | 1.67   |
| P2V D0 50  | 213.5  |     |      | 40 | 500 | 5 | 51.5 | 56.5 | 01 40 42        | 76     | 3.17   |

#### VACUUM CUP SUCTION PLATES WITH SHUT-OFF VALVES PVE and P2V2E, FOR OCTOPUS SYSTEMS

| Art.       | Force | Α   | В    | С  | D   | E  | F  | G  | Н  | Example                | Nr. of     | Weight |
|------------|-------|-----|------|----|-----|----|----|----|----|------------------------|------------|--------|
| 7-1-1-     |       |     |      |    |     |    |    |    |    |                        | Valves and |        |
|            | Kg    |     |      | Ø  | Ø   |    |    |    |    | Vacuum cup art.        | cups       | Kg     |
| PVE 20 30  | 60.5  | 200 | 300  | 18 |     | 10 | 36 | 18 | 46 | 01 18 29               | 96         | 2.09   |
| PVE 20 40  | 80.6  | 200 | 400  | 18 |     | 10 | 36 | 18 | 46 | 01 18 29               | 128        | 2.82   |
| PVE 20 60  | 121.0 | 200 | 600  | 18 |     | 10 | 36 | 18 | 46 | 01 18 29               | 192        | 4.18   |
| PVE 30 30  | 90.7  | 300 | 300  | 18 |     | 10 | 36 | 18 | 46 | 01 18 29               | 144        | 3.24   |
| PVE 30 40  | 121.0 | 300 | 400  | 18 |     | 10 | 36 | 18 | 46 | 01 18 29               | 192        | 4.18   |
| PVE 30 50  | 151.2 | 300 | 500  | 18 |     | 10 | 36 | 18 | 46 | 01 18 29               | 240        | 6.27   |
| PVE 40 40  | 167.0 | 400 | 400  | 18 |     | 10 | 36 | 18 | 46 | 01 18 29               | 256        | 5.64   |
| PVE 40 60  | 242.0 | 400 | 600  | 18 |     | 10 | 36 | 18 | 46 | 01 18 29               | 384        | 8.36   |
| PVE 40 100 | 413.3 | 400 | 1000 | 18 |     | 10 | 36 | 18 | 46 | 01 18 29               | 656        | 14.45  |
| PVE 60 80  | 483.9 | 600 | 800  | 18 |     | 10 | 36 | 18 | 46 | 01 18 2 <mark>9</mark> | 768        | 17.06  |
| PVE 60 120 | 740.8 | 600 | 1200 | 18 |     | 10 | 36 | 18 | 46 | 01 18 29               | 1176       | 25.97  |
| PVE 80 100 | 852.4 | 800 | 1000 | 18 |     | 10 | 36 | 18 | 46 | 01 18 29               | 1353       | 29.56  |
| PVE DO 35  | 93.2  |     |      | 18 | 350 | 10 | 36 | 18 | 46 | 01 18 29               | 148        | 3.29   |
| PVE DO 50  | 194.0 |     |      | 18 | 500 | 10 | 36 | 18 | 46 | 01 18 29               | 308        | 6.45   |