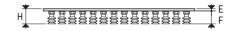

## VACUUM CUP SUCTION PLATES P2V, FOR OCTOPUS SYSTEMS

| Art.       | Force  | Α   | В    | С  | D   | E | F    | Н    | Example         | Nr. of | Weight |
|------------|--------|-----|------|----|-----|---|------|------|-----------------|--------|--------|
| AI U       | Kg     |     |      | Ø  | Ø   |   |      |      | Vacuum cup art. | cups   | Kg     |
| P2V 15 20  | 37.7   | 150 | 200  | 40 |     | 5 | 51.5 | 56.5 | 01 40 42        | 12     | 0.56   |
| P2V 20 30  | 75.4   | 200 | 300  | 40 |     | 5 | 51.5 | 56.5 | 01 40 42        | 24     | 1.12   |
| P2V 20 40  | 100.5  | 200 | 400  | 40 |     | 5 | 51.5 | 56.5 | 01 40 42        | 32     | 1.67   |
| P2V 20 60  | 150.8  | 200 | 600  | 40 |     | 5 | 51.5 | 56.5 | 01 40 42        | 48     | 2.24   |
| P2V 30 30  | 113.0  | 300 | 300  | 40 |     | 5 | 51.5 | 56.5 | 01 40 42        | 36     | 1.68   |
| P2V 30 40  | 150.8  | 300 | 400  | 40 |     | 5 | 51.5 | 56.5 | 01 40 42        | 48     | 2.24   |
| P2V 30 50  | 188.4  | 300 | 500  | 40 |     | 5 | 51.5 | 56.5 | 01 40 42        | 60     | 2.80   |
| P2V 40 40  | 201.0  | 400 | 400  | 40 |     | 5 | 51.5 | 56.5 | 01 40 42        | 64     | 3.34   |
| P2V 40 60  | 301.5  | 400 | 600  | 40 |     | 5 | 51.5 | 56.5 | 01 40 42        | 96     | 4.48   |
| P2V 40 100 | 502.4  | 400 | 1000 | 40 |     | 5 | 51.5 | 56.5 | 01 40 42        | 160    | 8.35   |
| P2V 60 80  | 602.9  | 600 | 800  | 40 |     | 5 | 51.5 | 56.5 | 01 40 42        | 192    | 8.96   |
| P2V 60 120 | 904.3  | 600 | 1200 | 40 |     | 5 | 51.5 | 56.5 | 01 40 42        | 288    | 13.44  |
| P2V 80 100 | 1004.8 | 800 | 1000 | 40 |     | 5 | 51.5 | 56.5 | 01 40 42        | 320    | 16.70  |
| P2V D0 35  | 100.5  |     |      | 40 | 350 | 5 | 51.5 | 56.5 | 01 40 42        | 32     | 1.67   |
| P2V D0 50  | 213.5  |     |      | 40 | 500 | 5 | 51.5 | 56.5 | 01 40 42        | 76     | 3.17   |

Note: The code P2V... exclusively indicates the suction plate with the vacuum cup supports screwed on it.

The vacuum cups indicated in the table or freely chosen are not integral part of the suction plate and therefore, must be ordered separately.