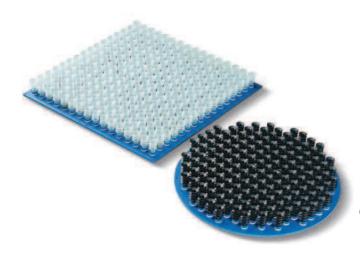

#### VACUUM CUP SUCTION PLATES PV and P2V, FOR OCTOPUS SYSTEMS

These suction plates provided with vacuum cups have been designed to ensure a better grip on uneven and very flexible surfaces (pasta or candy bags, blister or skin-film packs, thin cardboard boxes, etc.), which are difficult to grip with suction plates coated with foam rubber.

We recommend using bellow cups. Thanks to their great flexibility, they adapt themselves to any gripping surface, following its profiles and movements during the lifting phase, guaranteeing a firm and safe grip. They are made with anodised aluminium, as are the vacuum cup supports screwed onto them, which are 1/8" gas supports for the PV version and 1/4" gas for the P2V version.

The cups are cold assembled onto the supports with no adhesives and can be provided in other compounds. Also these suction plates are perfectly interchangeable with the standard ones.

Their lifting force has been calculated considering a minimum vacuum level of -75 Kpa, the overall vacuum cup surface and a safety factor 3. Upon request, they can be provided with different cups, as long as the diameter does not exceed 22 mm for the PV suction plates and 45 mm for the P2V ones.