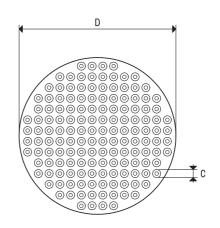

| Art.      | Force | Α   | В    | С  | D   | Е | F  | Н  | Example         | Nr. of | Weight |
|-----------|-------|-----|------|----|-----|---|----|----|-----------------|--------|--------|
| Aiti      | Kg    |     |      | Ø  | Ø   |   |    |    | Vacuum cup art. | cups   | Kg     |
| PV 15 20  | 30.2  | 150 | 200  | 18 |     | 5 | 36 | 41 | 01 18 29        | 48     | 0.54   |
| PV 20 30  | 60.5  | 200 | 300  | 18 |     | 5 | 36 | 41 | 01 18 29        | 96     | 1.13   |
| PV 20 40  | 80.6  | 200 | 400  | 18 |     | 5 | 36 | 41 | 01 18 29        | 128    | 1.54   |
| PV 20 60  | 121.0 | 200 | 600  | 18 |     | 5 | 36 | 41 | 01 18 29        | 192    | 2.37   |
| PV 30 30  | 90.7  | 300 | 300  | 18 |     | 5 | 36 | 41 | 01 18 29        | 144    | 1.80   |
| PV 30 40  | 121.0 | 300 | 400  | 18 |     | 5 | 36 | 41 | 01 18 29        | 192    | 2.37   |
| PV 30 50  | 151.2 | 300 | 500  | 18 |     | 5 | 36 | 41 | 01 18 29        | 240    | 2.94   |
| PV 40 40  | 167.0 | 400 | 400  | 18 |     | 5 | 36 | 41 | 01 18 29        | 256    | 3.09   |
| PV 40 60  | 242.0 | 400 | 600  | 18 |     | 5 | 36 | 41 | 01 18 29        | 384    | 4.74   |
| PV 40 100 | 413.3 | 400 | 1000 | 18 |     | 5 | 36 | 41 | 01 18 29        | 656    | 7.89   |
| PV 60 80  | 483.9 | 600 | 800  | 18 |     | 5 | 36 | 41 | 01 18 29        | 768    | 9.38   |
| PV 60 120 | 740.8 | 600 | 1200 | 18 |     | 5 | 36 | 41 | 01 18 29        | 1176   | 14.21  |
| PV 80 100 | 852.4 | 800 | 1000 | 18 |     | 5 | 36 | 41 | 01 18 29        | 1353   | 16.03  |
| PV DO 35  | 93.2  |     |      | 18 | 350 | 5 | 36 | 41 | 01 18 29        | 148    | 1.81   |
| PV DO 50  | 194.0 |     |      | 18 | 500 | 5 | 36 | 41 | 01 18 29        | 308    | 3.37   |

Note: The code PV.... exclusively indicates the suction plate with the vacuum cup supports screwed on it.

The vacuum cups indicated in the table or freely chosen are not integral part of the suction plate and therefore, must be ordered separately.