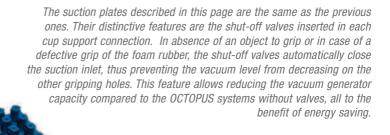

#### VACUUM CUP SUCTION PLATES WITH SHUT-OFF VALVES PVE and P2V2E, FOR OCTOPUS SYSTEMS

| Art.       | Force | Α   | В    | С  | D   | E  | F  | G  | Н  | Example                | Nr. of     | Weight |
|------------|-------|-----|------|----|-----|----|----|----|----|------------------------|------------|--------|
| 7-1-1-     |       |     |      |    |     |    |    |    |    |                        | Valves and |        |
|            | Kg    |     |      | Ø  | Ø   |    |    |    |    | Vacuum cup art.        | cups       | Kg     |
| PVE 20 30  | 60.5  | 200 | 300  | 18 |     | 10 | 36 | 18 | 46 | 01 18 29               | 96         | 2.09   |
| PVE 20 40  | 80.6  | 200 | 400  | 18 |     | 10 | 36 | 18 | 46 | 01 18 29               | 128        | 2.82   |
| PVE 20 60  | 121.0 | 200 | 600  | 18 |     | 10 | 36 | 18 | 46 | 01 18 29               | 192        | 4.18   |
| PVE 30 30  | 90.7  | 300 | 300  | 18 |     | 10 | 36 | 18 | 46 | 01 18 29               | 144        | 3.24   |
| PVE 30 40  | 121.0 | 300 | 400  | 18 |     | 10 | 36 | 18 | 46 | 01 18 29               | 192        | 4.18   |
| PVE 30 50  | 151.2 | 300 | 500  | 18 |     | 10 | 36 | 18 | 46 | 01 18 29               | 240        | 6.27   |
| PVE 40 40  | 167.0 | 400 | 400  | 18 |     | 10 | 36 | 18 | 46 | 01 18 29               | 256        | 5.64   |
| PVE 40 60  | 242.0 | 400 | 600  | 18 |     | 10 | 36 | 18 | 46 | 01 18 29               | 384        | 8.36   |
| PVE 40 100 | 413.3 | 400 | 1000 | 18 |     | 10 | 36 | 18 | 46 | 01 18 29               | 656        | 14.45  |
| PVE 60 80  | 483.9 | 600 | 800  | 18 |     | 10 | 36 | 18 | 46 | 01 18 2 <mark>9</mark> | 768        | 17.06  |
| PVE 60 120 | 740.8 | 600 | 1200 | 18 |     | 10 | 36 | 18 | 46 | 01 18 29               | 1176       | 25.97  |
| PVE 80 100 | 852.4 | 800 | 1000 | 18 |     | 10 | 36 | 18 | 46 | 01 18 29               | 1353       | 29.56  |
| PVE DO 35  | 93.2  |     |      | 18 | 350 | 10 | 36 | 18 | 46 | 01 18 29               | 148        | 3.29   |
| PVE DO 50  | 194.0 |     |      | 18 | 500 | 10 | 36 | 18 | 46 | 01 18 29               | 308        | 6.45   |

**Note:** The code PVE... exclusively indicates the suction plate with the vacuum cup supports screwed on it and the built-in shut-off valves.

The vacuum cups indicated in the table or freely chosen are not integral part of the suction plate and therefore, must be ordered separately.