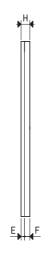

| Art.      | Force | Α   | В    | С  | D   | Е | F  | Н  | Example         | Nr. of | Weight |
|-----------|-------|-----|------|----|-----|---|----|----|-----------------|--------|--------|
| Aiti      | Kg    |     |      | Ø  | Ø   |   |    |    | Vacuum cup art. | cups   | Kg     |
| PV 15 20  | 30.2  | 150 | 200  | 18 |     | 5 | 36 | 41 | 01 18 29        | 48     | 0.54   |
| PV 20 30  | 60.5  | 200 | 300  | 18 |     | 5 | 36 | 41 | 01 18 29        | 96     | 1.13   |
| PV 20 40  | 80.6  | 200 | 400  | 18 |     | 5 | 36 | 41 | 01 18 29        | 128    | 1.54   |
| PV 20 60  | 121.0 | 200 | 600  | 18 |     | 5 | 36 | 41 | 01 18 29        | 192    | 2.37   |
| PV 30 30  | 90.7  | 300 | 300  | 18 |     | 5 | 36 | 41 | 01 18 29        | 144    | 1.80   |
| PV 30 40  | 121.0 | 300 | 400  | 18 |     | 5 | 36 | 41 | 01 18 29        | 192    | 2.37   |
| PV 30 50  | 151.2 | 300 | 500  | 18 |     | 5 | 36 | 41 | 01 18 29        | 240    | 2.94   |
| PV 40 40  | 167.0 | 400 | 400  | 18 |     | 5 | 36 | 41 | 01 18 29        | 256    | 3.09   |
| PV 40 60  | 242.0 | 400 | 600  | 18 |     | 5 | 36 | 41 | 01 18 29        | 384    | 4.74   |
| PV 40 100 | 413.3 | 400 | 1000 | 18 |     | 5 | 36 | 41 | 01 18 29        | 656    | 7.89   |
| PV 60 80  | 483.9 | 600 | 800  | 18 |     | 5 | 36 | 41 | 01 18 29        | 768    | 9.38   |
| PV 60 120 | 740.8 | 600 | 1200 | 18 |     | 5 | 36 | 41 | 01 18 29        | 1176   | 14.21  |
| PV 80 100 | 852.4 | 800 | 1000 | 18 |     | 5 | 36 | 41 | 01 18 29        | 1353   | 16.03  |
| PV DO 35  | 93.2  |     |      | 18 | 350 | 5 | 36 | 41 | 01 18 29        | 148    | 1.81   |
| PV DO 50  | 194.0 |     |      | 18 | 500 | 5 | 36 | 41 | 01 18 29        | 308    | 3.37   |

## VACUUM CUP SUCTION PLATES P2V, FOR OCTOPUS SYSTEMS

| Art.       | Force  | Α   | В    | С  | D   | E | F    | Н    | Example         | Nr. of | Weight |
|------------|--------|-----|------|----|-----|---|------|------|-----------------|--------|--------|
| AI U       | Kg     |     |      | Ø  | Ø   |   |      |      | Vacuum cup art. | cups   | Kg     |
| P2V 15 20  | 37.7   | 150 | 200  | 40 |     | 5 | 51.5 | 56.5 | 01 40 42        | 12     | 0.56   |
| P2V 20 30  | 75.4   | 200 | 300  | 40 |     | 5 | 51.5 | 56.5 | 01 40 42        | 24     | 1.12   |
| P2V 20 40  | 100.5  | 200 | 400  | 40 |     | 5 | 51.5 | 56.5 | 01 40 42        | 32     | 1.67   |
| P2V 20 60  | 150.8  | 200 | 600  | 40 |     | 5 | 51.5 | 56.5 | 01 40 42        | 48     | 2.24   |
| P2V 30 30  | 113.0  | 300 | 300  | 40 |     | 5 | 51.5 | 56.5 | 01 40 42        | 36     | 1.68   |
| P2V 30 40  | 150.8  | 300 | 400  | 40 |     | 5 | 51.5 | 56.5 | 01 40 42        | 48     | 2.24   |
| P2V 30 50  | 188.4  | 300 | 500  | 40 |     | 5 | 51.5 | 56.5 | 01 40 42        | 60     | 2.80   |
| P2V 40 40  | 201.0  | 400 | 400  | 40 |     | 5 | 51.5 | 56.5 | 01 40 42        | 64     | 3.34   |
| P2V 40 60  | 301.5  | 400 | 600  | 40 |     | 5 | 51.5 | 56.5 | 01 40 42        | 96     | 4.48   |
| P2V 40 100 | 502.4  | 400 | 1000 | 40 |     | 5 | 51.5 | 56.5 | 01 40 42        | 160    | 8.35   |
| P2V 60 80  | 602.9  | 600 | 800  | 40 |     | 5 | 51.5 | 56.5 | 01 40 42        | 192    | 8.96   |
| P2V 60 120 | 904.3  | 600 | 1200 | 40 |     | 5 | 51.5 | 56.5 | 01 40 42        | 288    | 13.44  |
| P2V 80 100 | 1004.8 | 800 | 1000 | 40 |     | 5 | 51.5 | 56.5 | 01 40 42        | 320    | 16.70  |
| P2V D0 35  | 100.5  |     |      | 40 | 350 | 5 | 51.5 | 56.5 | 01 40 42        | 32     | 1.67   |
| P2V D0 50  | 213.5  |     |      | 40 | 500 | 5 | 51.5 | 56.5 | 01 40 42        | 76     | 3.17   |

#### VACUUM CUP SUCTION PLATES WITH SHUT-OFF VALVES PVE and P2V2E, FOR OCTOPUS SYSTEMS

| Art.       | Force | Α   | В    | С  | D   | E  | F  | G  | Н  | Example                | Nr. of     | Weight |
|------------|-------|-----|------|----|-----|----|----|----|----|------------------------|------------|--------|
| 7-1-1-     |       |     |      |    |     |    |    |    |    |                        | Valves and |        |
|            | Kg    |     |      | Ø  | Ø   |    |    |    |    | Vacuum cup art.        | cups       | Kg     |
| PVE 20 30  | 60.5  | 200 | 300  | 18 |     | 10 | 36 | 18 | 46 | 01 18 29               | 96         | 2.09   |
| PVE 20 40  | 80.6  | 200 | 400  | 18 |     | 10 | 36 | 18 | 46 | 01 18 29               | 128        | 2.82   |
| PVE 20 60  | 121.0 | 200 | 600  | 18 |     | 10 | 36 | 18 | 46 | 01 18 29               | 192        | 4.18   |
| PVE 30 30  | 90.7  | 300 | 300  | 18 |     | 10 | 36 | 18 | 46 | 01 18 29               | 144        | 3.24   |
| PVE 30 40  | 121.0 | 300 | 400  | 18 |     | 10 | 36 | 18 | 46 | 01 18 29               | 192        | 4.18   |
| PVE 30 50  | 151.2 | 300 | 500  | 18 |     | 10 | 36 | 18 | 46 | 01 18 29               | 240        | 6.27   |
| PVE 40 40  | 167.0 | 400 | 400  | 18 |     | 10 | 36 | 18 | 46 | 01 18 29               | 256        | 5.64   |
| PVE 40 60  | 242.0 | 400 | 600  | 18 |     | 10 | 36 | 18 | 46 | 01 18 29               | 384        | 8.36   |
| PVE 40 100 | 413.3 | 400 | 1000 | 18 |     | 10 | 36 | 18 | 46 | 01 18 29               | 656        | 14.45  |
| PVE 60 80  | 483.9 | 600 | 800  | 18 |     | 10 | 36 | 18 | 46 | 01 18 2 <mark>9</mark> | 768        | 17.06  |
| PVE 60 120 | 740.8 | 600 | 1200 | 18 |     | 10 | 36 | 18 | 46 | 01 18 29               | 1176       | 25.97  |
| PVE 80 100 | 852.4 | 800 | 1000 | 18 |     | 10 | 36 | 18 | 46 | 01 18 29               | 1353       | 29.56  |
| PVE DO 35  | 93.2  |     |      | 18 | 350 | 10 | 36 | 18 | 46 | 01 18 29               | 148        | 3.29   |
| PVE DO 50  | 194.0 |     |      | 18 | 500 | 10 | 36 | 18 | 46 | 01 18 29               | 308        | 6.45   |