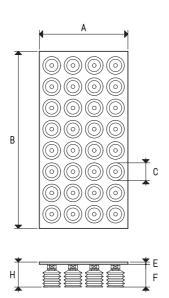

| Art.      | Force | Α   | В    | С  | D   | Е | F  | Н  | Example         | Nr. of | Weight |
|-----------|-------|-----|------|----|-----|---|----|----|-----------------|--------|--------|
| Aiti      | Kg    |     |      | Ø  | Ø   |   |    |    | Vacuum cup art. | cups   | Kg     |
| PV 15 20  | 30.2  | 150 | 200  | 18 |     | 5 | 36 | 41 | 01 18 29        | 48     | 0.54   |
| PV 20 30  | 60.5  | 200 | 300  | 18 |     | 5 | 36 | 41 | 01 18 29        | 96     | 1.13   |
| PV 20 40  | 80.6  | 200 | 400  | 18 |     | 5 | 36 | 41 | 01 18 29        | 128    | 1.54   |
| PV 20 60  | 121.0 | 200 | 600  | 18 |     | 5 | 36 | 41 | 01 18 29        | 192    | 2.37   |
| PV 30 30  | 90.7  | 300 | 300  | 18 |     | 5 | 36 | 41 | 01 18 29        | 144    | 1.80   |
| PV 30 40  | 121.0 | 300 | 400  | 18 |     | 5 | 36 | 41 | 01 18 29        | 192    | 2.37   |
| PV 30 50  | 151.2 | 300 | 500  | 18 |     | 5 | 36 | 41 | 01 18 29        | 240    | 2.94   |
| PV 40 40  | 167.0 | 400 | 400  | 18 |     | 5 | 36 | 41 | 01 18 29        | 256    | 3.09   |
| PV 40 60  | 242.0 | 400 | 600  | 18 |     | 5 | 36 | 41 | 01 18 29        | 384    | 4.74   |
| PV 40 100 | 413.3 | 400 | 1000 | 18 |     | 5 | 36 | 41 | 01 18 29        | 656    | 7.89   |
| PV 60 80  | 483.9 | 600 | 800  | 18 |     | 5 | 36 | 41 | 01 18 29        | 768    | 9.38   |
| PV 60 120 | 740.8 | 600 | 1200 | 18 |     | 5 | 36 | 41 | 01 18 29        | 1176   | 14.21  |
| PV 80 100 | 852.4 | 800 | 1000 | 18 |     | 5 | 36 | 41 | 01 18 29        | 1353   | 16.03  |
| PV DO 35  | 93.2  |     |      | 18 | 350 | 5 | 36 | 41 | 01 18 29        | 148    | 1.81   |
| PV DO 50  | 194.0 |     |      | 18 | 500 | 5 | 36 | 41 | 01 18 29        | 308    | 3.37   |

## VACUUM CUP SUCTION PLATES P2V, FOR OCTOPUS SYSTEMS

| Art.       | Force  | Α   | В    | С  | D   | E | F    | Н    | Example         | Nr. of | Weight |
|------------|--------|-----|------|----|-----|---|------|------|-----------------|--------|--------|
| AI U       | Kg     |     |      | Ø  | Ø   |   |      |      | Vacuum cup art. | cups   | Kg     |
| P2V 15 20  | 37.7   | 150 | 200  | 40 |     | 5 | 51.5 | 56.5 | 01 40 42        | 12     | 0.56   |
| P2V 20 30  | 75.4   | 200 | 300  | 40 |     | 5 | 51.5 | 56.5 | 01 40 42        | 24     | 1.12   |
| P2V 20 40  | 100.5  | 200 | 400  | 40 |     | 5 | 51.5 | 56.5 | 01 40 42        | 32     | 1.67   |
| P2V 20 60  | 150.8  | 200 | 600  | 40 |     | 5 | 51.5 | 56.5 | 01 40 42        | 48     | 2.24   |
| P2V 30 30  | 113.0  | 300 | 300  | 40 |     | 5 | 51.5 | 56.5 | 01 40 42        | 36     | 1.68   |
| P2V 30 40  | 150.8  | 300 | 400  | 40 |     | 5 | 51.5 | 56.5 | 01 40 42        | 48     | 2.24   |
| P2V 30 50  | 188.4  | 300 | 500  | 40 |     | 5 | 51.5 | 56.5 | 01 40 42        | 60     | 2.80   |
| P2V 40 40  | 201.0  | 400 | 400  | 40 |     | 5 | 51.5 | 56.5 | 01 40 42        | 64     | 3.34   |
| P2V 40 60  | 301.5  | 400 | 600  | 40 |     | 5 | 51.5 | 56.5 | 01 40 42        | 96     | 4.48   |
| P2V 40 100 | 502.4  | 400 | 1000 | 40 |     | 5 | 51.5 | 56.5 | 01 40 42        | 160    | 8.35   |
| P2V 60 80  | 602.9  | 600 | 800  | 40 |     | 5 | 51.5 | 56.5 | 01 40 42        | 192    | 8.96   |
| P2V 60 120 | 904.3  | 600 | 1200 | 40 |     | 5 | 51.5 | 56.5 | 01 40 42        | 288    | 13.44  |
| P2V 80 100 | 1004.8 | 800 | 1000 | 40 |     | 5 | 51.5 | 56.5 | 01 40 42        | 320    | 16.70  |
| P2V D0 35  | 100.5  |     |      | 40 | 350 | 5 | 51.5 | 56.5 | 01 40 42        | 32     | 1.67   |
| P2V D0 50  | 213.5  |     |      | 40 | 500 | 5 | 51.5 | 56.5 | 01 40 42        | 76     | 3.17   |

#### VACUUM CUP SUCTION PLATES WITH SHUT-OFF VALVES PVE and P2V2E, FOR OCTOPUS SYSTEMS

| Art.       | Force | Α   | В    | С  | D   | E  | F  | G  | Н  | Example                | Nr. of     | Weight |
|------------|-------|-----|------|----|-----|----|----|----|----|------------------------|------------|--------|
| 7-1-1-     |       |     |      |    |     |    |    |    |    |                        | Valves and |        |
|            | Kg    |     |      | Ø  | Ø   |    |    |    |    | Vacuum cup art.        | cups       | Kg     |
| PVE 20 30  | 60.5  | 200 | 300  | 18 |     | 10 | 36 | 18 | 46 | 01 18 29               | 96         | 2.09   |
| PVE 20 40  | 80.6  | 200 | 400  | 18 |     | 10 | 36 | 18 | 46 | 01 18 29               | 128        | 2.82   |
| PVE 20 60  | 121.0 | 200 | 600  | 18 |     | 10 | 36 | 18 | 46 | 01 18 29               | 192        | 4.18   |
| PVE 30 30  | 90.7  | 300 | 300  | 18 |     | 10 | 36 | 18 | 46 | 01 18 29               | 144        | 3.24   |
| PVE 30 40  | 121.0 | 300 | 400  | 18 |     | 10 | 36 | 18 | 46 | 01 18 29               | 192        | 4.18   |
| PVE 30 50  | 151.2 | 300 | 500  | 18 |     | 10 | 36 | 18 | 46 | 01 18 29               | 240        | 6.27   |
| PVE 40 40  | 167.0 | 400 | 400  | 18 |     | 10 | 36 | 18 | 46 | 01 18 29               | 256        | 5.64   |
| PVE 40 60  | 242.0 | 400 | 600  | 18 |     | 10 | 36 | 18 | 46 | 01 18 29               | 384        | 8.36   |
| PVE 40 100 | 413.3 | 400 | 1000 | 18 |     | 10 | 36 | 18 | 46 | 01 18 29               | 656        | 14.45  |
| PVE 60 80  | 483.9 | 600 | 800  | 18 |     | 10 | 36 | 18 | 46 | 01 18 2 <mark>9</mark> | 768        | 17.06  |
| PVE 60 120 | 740.8 | 600 | 1200 | 18 |     | 10 | 36 | 18 | 46 | 01 18 29               | 1176       | 25.97  |
| PVE 80 100 | 852.4 | 800 | 1000 | 18 |     | 10 | 36 | 18 | 46 | 01 18 29               | 1353       | 29.56  |
| PVE DO 35  | 93.2  |     |      | 18 | 350 | 10 | 36 | 18 | 46 | 01 18 29               | 148        | 3.29   |
| PVE DO 50  | 194.0 |     |      | 18 | 500 | 10 | 36 | 18 | 46 | 01 18 29               | 308        | 6.45   |