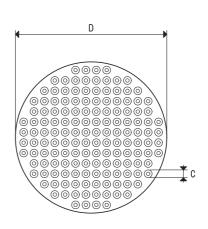

| Art.      | Force | Α   | В    | С  | D   | Е | F  | Н  | Example         | Nr. of | Weight |
|-----------|-------|-----|------|----|-----|---|----|----|-----------------|--------|--------|
| Aiti      | Kg    |     |      | Ø  | Ø   |   |    |    | Vacuum cup art. | cups   | Kg     |
| PV 15 20  | 30.2  | 150 | 200  | 18 |     | 5 | 36 | 41 | 01 18 29        | 48     | 0.54   |
| PV 20 30  | 60.5  | 200 | 300  | 18 |     | 5 | 36 | 41 | 01 18 29        | 96     | 1.13   |
| PV 20 40  | 80.6  | 200 | 400  | 18 |     | 5 | 36 | 41 | 01 18 29        | 128    | 1.54   |
| PV 20 60  | 121.0 | 200 | 600  | 18 |     | 5 | 36 | 41 | 01 18 29        | 192    | 2.37   |
| PV 30 30  | 90.7  | 300 | 300  | 18 |     | 5 | 36 | 41 | 01 18 29        | 144    | 1.80   |
| PV 30 40  | 121.0 | 300 | 400  | 18 |     | 5 | 36 | 41 | 01 18 29        | 192    | 2.37   |
| PV 30 50  | 151.2 | 300 | 500  | 18 |     | 5 | 36 | 41 | 01 18 29        | 240    | 2.94   |
| PV 40 40  | 167.0 | 400 | 400  | 18 |     | 5 | 36 | 41 | 01 18 29        | 256    | 3.09   |
| PV 40 60  | 242.0 | 400 | 600  | 18 |     | 5 | 36 | 41 | 01 18 29        | 384    | 4.74   |
| PV 40 100 | 413.3 | 400 | 1000 | 18 |     | 5 | 36 | 41 | 01 18 29        | 656    | 7.89   |
| PV 60 80  | 483.9 | 600 | 800  | 18 |     | 5 | 36 | 41 | 01 18 29        | 768    | 9.38   |
| PV 60 120 | 740.8 | 600 | 1200 | 18 |     | 5 | 36 | 41 | 01 18 29        | 1176   | 14.21  |
| PV 80 100 | 852.4 | 800 | 1000 | 18 |     | 5 | 36 | 41 | 01 18 29        | 1353   | 16.03  |
| PV DO 35  | 93.2  |     |      | 18 | 350 | 5 | 36 | 41 | 01 18 29        | 148    | 1.81   |
| PV DO 50  | 194.0 |     |      | 18 | 500 | 5 | 36 | 41 | 01 18 29        | 308    | 3.37   |

Note: The code PV.... exclusively indicates the suction plate with the vacuum cup supports screwed on it.

The vacuum cups indicated in the table or freely chosen are not integral part of the suction plate and therefore, must be ordered separately.