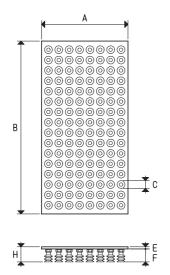

| Art.      | Force | Α   | В    | С  | D   | Е | F  | Н  | Example         | Nr. of | Weight |
|-----------|-------|-----|------|----|-----|---|----|----|-----------------|--------|--------|
| Aiti      | Kg    |     |      | Ø  | Ø   |   |    |    | Vacuum cup art. | cups   | Kg     |
| PV 15 20  | 30.2  | 150 | 200  | 18 |     | 5 | 36 | 41 | 01 18 29        | 48     | 0.54   |
| PV 20 30  | 60.5  | 200 | 300  | 18 |     | 5 | 36 | 41 | 01 18 29        | 96     | 1.13   |
| PV 20 40  | 80.6  | 200 | 400  | 18 |     | 5 | 36 | 41 | 01 18 29        | 128    | 1.54   |
| PV 20 60  | 121.0 | 200 | 600  | 18 |     | 5 | 36 | 41 | 01 18 29        | 192    | 2.37   |
| PV 30 30  | 90.7  | 300 | 300  | 18 |     | 5 | 36 | 41 | 01 18 29        | 144    | 1.80   |
| PV 30 40  | 121.0 | 300 | 400  | 18 |     | 5 | 36 | 41 | 01 18 29        | 192    | 2.37   |
| PV 30 50  | 151.2 | 300 | 500  | 18 |     | 5 | 36 | 41 | 01 18 29        | 240    | 2.94   |
| PV 40 40  | 167.0 | 400 | 400  | 18 |     | 5 | 36 | 41 | 01 18 29        | 256    | 3.09   |
| PV 40 60  | 242.0 | 400 | 600  | 18 |     | 5 | 36 | 41 | 01 18 29        | 384    | 4.74   |
| PV 40 100 | 413.3 | 400 | 1000 | 18 |     | 5 | 36 | 41 | 01 18 29        | 656    | 7.89   |
| PV 60 80  | 483.9 | 600 | 800  | 18 |     | 5 | 36 | 41 | 01 18 29        | 768    | 9.38   |
| PV 60 120 | 740.8 | 600 | 1200 | 18 |     | 5 | 36 | 41 | 01 18 29        | 1176   | 14.21  |
| PV 80 100 | 852.4 | 800 | 1000 | 18 |     | 5 | 36 | 41 | 01 18 29        | 1353   | 16.03  |
| PV DO 35  | 93.2  |     |      | 18 | 350 | 5 | 36 | 41 | 01 18 29        | 148    | 1.81   |
| PV DO 50  | 194.0 |     |      | 18 | 500 | 5 | 36 | 41 | 01 18 29        | 308    | 3.37   |

Note: The code PV.... exclusively indicates the suction plate with the vacuum cup supports screwed on it.

The vacuum cups indicated in the table or freely chosen are not integral part of the suction plate and therefore, must be ordered separately.