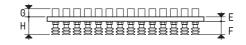

#### VACUUM CUP SUCTION PLATES WITH SHUT-OFF VALVES PVE and P2V2E, FOR OCTOPUS SYSTEMS

| Art.       | Force | Α   | В    | С  | D   | E  | F  | G  | Н  | Example                | Nr. of     | Weight |
|------------|-------|-----|------|----|-----|----|----|----|----|------------------------|------------|--------|
| 7-1-1-     |       |     |      |    |     |    |    |    |    |                        | Valves and |        |
|            | Kg    |     |      | Ø  | Ø   |    |    |    |    | Vacuum cup art.        | cups       | Kg     |
| PVE 20 30  | 60.5  | 200 | 300  | 18 |     | 10 | 36 | 18 | 46 | 01 18 29               | 96         | 2.09   |
| PVE 20 40  | 80.6  | 200 | 400  | 18 |     | 10 | 36 | 18 | 46 | 01 18 29               | 128        | 2.82   |
| PVE 20 60  | 121.0 | 200 | 600  | 18 |     | 10 | 36 | 18 | 46 | 01 18 29               | 192        | 4.18   |
| PVE 30 30  | 90.7  | 300 | 300  | 18 |     | 10 | 36 | 18 | 46 | 01 18 29               | 144        | 3.24   |
| PVE 30 40  | 121.0 | 300 | 400  | 18 |     | 10 | 36 | 18 | 46 | 01 18 29               | 192        | 4.18   |
| PVE 30 50  | 151.2 | 300 | 500  | 18 |     | 10 | 36 | 18 | 46 | 01 18 29               | 240        | 6.27   |
| PVE 40 40  | 167.0 | 400 | 400  | 18 |     | 10 | 36 | 18 | 46 | 01 18 29               | 256        | 5.64   |
| PVE 40 60  | 242.0 | 400 | 600  | 18 |     | 10 | 36 | 18 | 46 | 01 18 29               | 384        | 8.36   |
| PVE 40 100 | 413.3 | 400 | 1000 | 18 |     | 10 | 36 | 18 | 46 | 01 18 29               | 656        | 14.45  |
| PVE 60 80  | 483.9 | 600 | 800  | 18 |     | 10 | 36 | 18 | 46 | 01 18 2 <mark>9</mark> | 768        | 17.06  |
| PVE 60 120 | 740.8 | 600 | 1200 | 18 |     | 10 | 36 | 18 | 46 | 01 18 29               | 1176       | 25.97  |
| PVE 80 100 | 852.4 | 800 | 1000 | 18 |     | 10 | 36 | 18 | 46 | 01 18 29               | 1353       | 29.56  |
| PVE DO 35  | 93.2  |     |      | 18 | 350 | 10 | 36 | 18 | 46 | 01 18 29               | 148        | 3.29   |
| PVE DO 50  | 194.0 |     |      | 18 | 500 | 10 | 36 | 18 | 46 | 01 18 29               | 308        | 6.45   |

**Note:** The code PVE... exclusively indicates the suction plate with the vacuum cup supports screwed on it and the built-in shut-off valves.

The vacuum cups indicated in the table or freely chosen are not integral part of the suction plate and therefore, must be ordered separately.