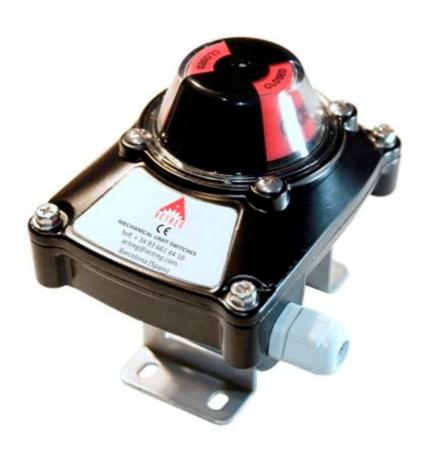

### Design

This kind of limit switch box applies compact design to offer a mini-type weather proof Protection in aluminum die-cast enclosure and O-ring. The bracket is designed according to ISO 5211 and NAMUR standard.

#### **Features**

- Compact and beautiful design: Mini.type aluminum die-casting cover and housing with powder coated in black color.
- Bolts on visual position indicates: secure waterproof.
- "Quick-set" cam: With spring loaded splinted cam, no need to adjust again after initial setting and easy setting without tool.
- Multipoint terminal strip: Standard 8 points and enough strips for connection.
- Dual cable entries: 2xG 1/2 (Standard); 2-M20x1.5 or 2x1/2 NPT (Option)
- Captive cover bolts: No worry to loose bolts while cover opens.
- Easy mounting: NAMUR standard Stainless steel shaft and bracket.
- The boxes are manufactured in acc. with NAMUR (VDI/VDE 3845)
- The boxes complies with the "Low voltage Directive" (73/23CEE + 93/68/CEE) criteria as described in the European Community Directives.
- Enclosure Housing IP 67 acc. To UNE 20-324-93.
- Position Indicator of great visibility Open/Closed.
- PG 9 standard gland .
- Temperature rating determined by Electromechanic or inductive limit switches.
- Adjustable bracket for all kind or actuator ISO 5211.
- Other options under request .