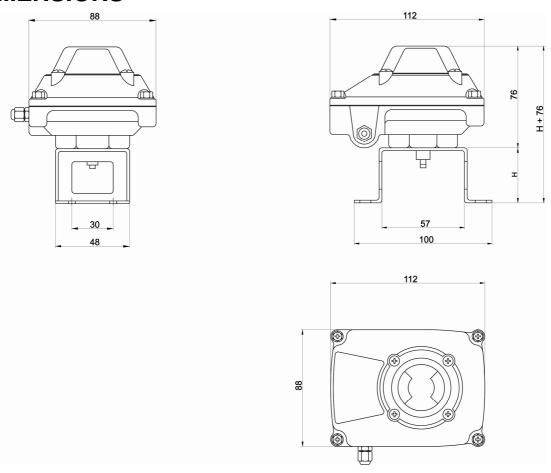

## **Limit Switch Box**



## **Limit Switch Box**

( (

**ACTREG S.A.** 

E-Mail: sales@ actreg.com Internet: www.actreg.com Authorized Distributor



## **Limit Switch Box**

## **DIMENSIONS**



#### BRACKET DIMENSION

H = STD. 40H = SPECIAL 30

# LIMIT SWITCH BOX (2 SPDT) WIRING DIAGRAM



#### **INDUCTIVE NAMUR DETECTORS**



#### 2 WIRE / 3 WIRE INDUCTIVE NON NAMUR AVAILABLE - OTHER OPTIONS UNDER REQUEST

**ACTREG S.A.** 

E-Mail: sales@ actreg.com Internet: www.actreg.com Authorized Distributor



#### **Limit Switch Box**

### Design

This kind of limit switch box applies compact design to offer a mini-type weather proof Protection in aluminum die-cast enclosure and O-ring. The bracket is designed according to ISO 5211 and NAMUR standard.

#### **Features**

- Compact and beautiful design: Mini.type aluminum die-casting cover and housing with powder coated in black color.
- Bolts on visual position indicates: secure waterproof.
- "Quick-set" cam: With spring loaded splinted