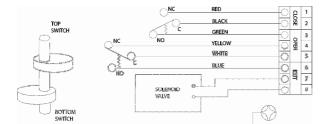

## **Limit Switch Box**



## **Limit Switch Box**

( (

**ACTREG S.A.** 

E-Mail: sales@ actreg.com Internet: www.actreg.com Authorized Distributor



## **Limit Switch Box**

## **DIMENSIONS**



#### BRACKET DIMENSION

H = STD. 40H = SPECIAL 30

# LIMIT SWITCH BOX (2 SPDT) WIRING DIAGRAM



#### **INDUCTIVE NAMUR DETECTORS**



#### 2 WIRE / 3 WIRE INDUCTIVE NON NAMUR AVAILABLE - OTHER OPTIONS UNDER REQUEST

**ACTREG S.A.** 

E-Mail: sales@ actreg.com Internet: www.actreg.com Authorized Distributor



#### **Limit Switch Box**

### Design

This kind of limit switch box applies compact design to offer a mini-type weather proof Protection in aluminum die-cast enclosure and O-ring. The bracket is designed according to ISO 5211 and NAMUR standard.

#### **Features**

- Compact and beautiful design: Mini.type aluminum die-casting cover and housing with powder coated in black color.
- Bolts on visual position indicates: secure waterproof.
- "Quick-set" cam: With spring loaded splinted cam, no need to adjust again after initial setting and easy setting without tool.
- Multipoint t