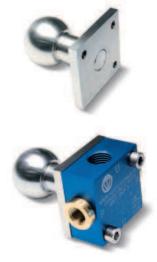

## FIXING SUPPORTS FOR SINGLE-STAGE VACUUM GENERATORS

The supports described in this page are made with anodised aluminium as a standard, but, upon request, they can be supplied in the stainless steel version.

These supports are for fixing the single-stage vacuum generators to the machine via a cylindrical slotted pin or a ball pin housed in the machine itself.

They are suited for robotic gripping systems and they allow for an easy installation of the vacuum generators on the profiles used in the automotive sector.