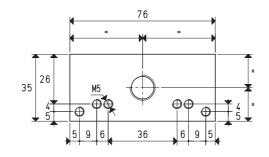

| Art.                      | For generators | Material        | <b>Weight</b><br>g |
|---------------------------|----------------|-----------------|--------------------|
| Alu                       |                |                 |                    |
| FCH 02                    | 15 01 10       | aluminium       | 72                 |
|                           | 15 02 10       |                 |                    |
|                           | 15 03 10       |                 |                    |
|                           | 15 04 10       |                 |                    |
| FCH 02 I <mark>NOX</mark> | 15 01 10       | stainless steel | 220                |
|                           | 15 02 10       |                 |                    |
|                           | 15 03 10       |                 |                    |
|                           | 15 04 10       |                 |                    |