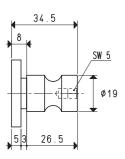

| Art.        | For        | Material        | Weight |
|-------------|------------|-----------------|--------|
|             | generators |                 | g      |
| FCH 01      | PVP 2      | aluminium       | 60     |
|             | PVP 3      |                 |        |
| FCH 01 INOX | PVP 2      | stainless steel | 180    |
|             | PVP 3      |                 |        |