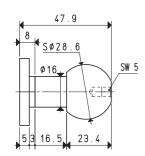

## FIXING SUPPORTS FOR SINGLE-STAGE VACUUM GENERATORS

The supports described in this page are made with anodised aluminium as a standard, but, upon request, they can be supplied in the stainless steel version.

These supports are for fixing the single-stage vacuum generators to the machine via a cylindrical slotted pin or a ball pin housed in the machine itself.

They are suited for robotic gripping systems and they allow for an easy installation of the vacuum generators on the profiles used in the automotive sector.

| Art.        | For        | Material        | Weight |
|-------------|------------|-----------------|--------|
| 744         | generators |                 | g      |
| FCH 03      | PVP 2      | aluminium       | 39     |
|             | PVP 3      |                 |        |
| FCH 03 INOX | PVP 2      | stainless steel | 117    |
|             | PVP 3      |                 |        |