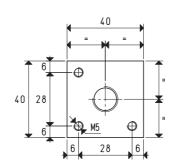

| Art.        | For        | Material        | Weight |
|-------------|------------|-----------------|--------|
| Alti        | generators |                 | g      |
| FCH 04      | 15 01 10   | aluminium       | 52     |
|             | 15 02 10   |                 |        |
|             | 15 03 10   |                 |        |
|             | 15 04 10   |                 |        |
| FCH 04 INOX | 15 01 10   | stainless steel | 156    |
|             | 15 02 10   |                 |        |
|             | 15 03 10   |                 |        |
|             | 15 04 10   |                 |        |