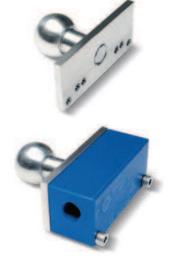

## FIXING SUPPORTS FOR SINGLE-STAGE VACUUM GENERATORS

The supports described in this page are made with anodised aluminium as a standard, but, upon request, they can be supplied in the stainless steel version.

These supports are for fixing the single-stage vacuum generators to the machine via a cylindrical slotted pin or a ball pin housed in the machine itself.

They are suited for robotic gripping systems and they allow for an easy installation of the vacuum generators on the profiles used in the automotive sector.