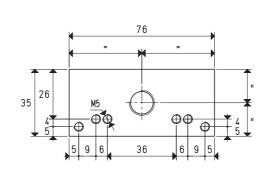

| Art.                      | For generators | Material        | <b>Weight</b><br>g |
|---------------------------|----------------|-----------------|--------------------|
| Alu                       |                |                 |                    |
| FCH 02                    | 15 01 10       | aluminium       | 72                 |
|                           | 15 02 10       |                 |                    |
|                           | 15 03 10       |                 |                    |
|                           | 15 04 10       |                 |                    |
| FCH 02 I <mark>NOX</mark> | 15 01 10       | stainless steel | 220                |
|                           | 15 02 10       |                 |                    |
|                           | 15 03 10       |                 |                    |
|                           | 15 04 10       |                 |                    |