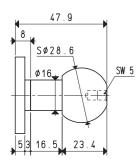

## FIXING SUPPORTS FOR SINGLE-STAGE VACUUM GENERATORS

The supports described in this page are made with anodised aluminium as a standard, but, upon request, they can be supplied in the stainless steel version.

These supports are for fixing the single-stage vacuum generators to the machine via a cylindrical slotted pin or a ball pin housed in the machine itself.

They are suited for robotic gripping systems and they allow for an easy installation of the vacuum generators on the profiles used in the automotive sector.

| Art.        | For        | Material        | Weight |
|-------------|------------|-----------------|--------|
| 744         | generators |                 | g      |
| FCH 03      | PVP 2      | aluminium       | 39     |
|             | PVP 3      |                 |        |
| FCH 03 INOX | PVP 2      | stainless steel | 117    |
|             | PVP 3      |                 |        |