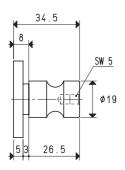

| Art.        | For        | Material        | Weight |
|-------------|------------|-----------------|--------|
| 744         | generators |                 | g      |
| FCH 03      | PVP 2      | aluminium       | 39     |
|             | PVP 3      |                 |        |
| FCH 03 INOX | PVP 2      | stainless steel | 117    |
|             | PVP 3      |                 |        |