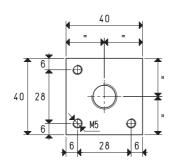

## FIXING SUPPORTS FOR SINGLE-STAGE VACUUM GENERATORS

The supports described in this page are made with anodised aluminium as a standard, but, upon request, they can be supplied in the stainless steel version.

These supports are for fixing the single-stage vacuum generators to the machine via a cylindrical slotted pin or a ball pin housed in the machine itself.

They are suited for robotic gripping systems and they allow for an easy installation of the vacuum generators on the profiles used in the automotive sector.

| Art.                      | For generators | Material        | <b>Weight</b><br>g |
|---------------------------|----------------|-----------------|--------------------|
| Alu                       |                |                 |                    |
| FCH 02                    | 15 01 10       | aluminium       | 72                 |
|                           | 15 02 10       |                 |                    |
|                           | 15 03 10       |                 |                    |
|                           | 15 04 10       |                 |                    |
| FCH 02 I <mark>NOX</mark> | 15 01 10       | stainless steel | 220                |
|                           | 15 02 10       |                 |                    |
|                           | 15 03 10       |                 |                    |
|                           | 15 04 10       |                 |                    |