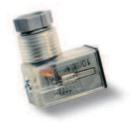

# Digital vacuum switch

| Art.     | Description                          | 7 |  |  |
|----------|--------------------------------------|---|--|--|
| 12 10 10 | Digital vacu <mark>um s</mark> witch |   |  |  |