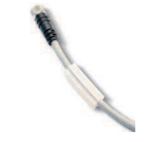

### ACCESSORIES AND SPARE PARTS FOR MULTI-STAGE AND MULTI-FUNCTION **VACUUM GENERATORS SERIES MVG**

Cable set with built-in energy saving device

| Art.      | Description                                                     |  |
|-----------|-----------------------------------------------------------------|--|
| 00 15 202 | Cable set with built-in energy saving device for connection to: |  |
|           | - Digital vacuum switch                                         |  |
|           | - Supply solenoid valve NO                                      |  |
|           | - Ejection solenoid valve NC                                    |  |
|           | Cable length = 5 mt.                                            |  |

# Cable set with built-in energy saving device

| Art.      | Description                   |                                     |
|-----------|-------------------------------|-------------------------------------|
| 00 15 203 | Cable set with built-in energ | yy saving device for connection to: |
|           | - Digital vacuum switch       |                                     |
|           | - Supply solenoid valve NC    |                                     |
|           | - Ejection solenoid valve NC  |                                     |
|           | Cable length= 5 mt.           |                                     |