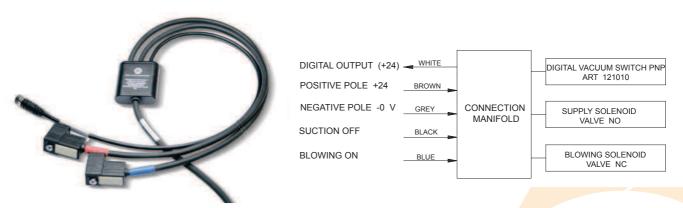

### ACCESSORIES AND SPARE PARTS FOR MULTI-STAGE AND MULTI-FUNCTION **VACUUM GENERATORS SERIES MVG**

Cable set with built-in energy saving device

| Art.      | Description                                                     |  |
|-----------|-----------------------------------------------------------------|--|
| 00 15 202 | Cable set with built-in energy saving device for connection to: |  |
|           | - Digital vacuum switch                                         |  |
|           | - Supply solenoid valve NO                                      |  |
|           | - Ejection solenoid valve NC                                    |  |
|           | Cable length = 5 mt.                                            |  |