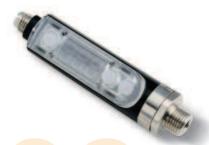

# Digital vacuum switch

| Art.     | Description                          | 7 |  |  |
|----------|--------------------------------------|---|--|--|
| 12 10 10 | Digital vacu <mark>um s</mark> witch |   |  |  |