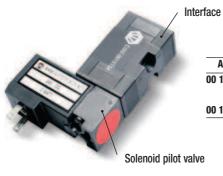

### Supply solenoid valve NO

| Art.      | Description                                                        |
|-----------|--------------------------------------------------------------------|
| 00 15 155 | NO solenoid pilot valve with built-in low-absorption electric coil |
| 00 15 154 | Interface                                                          |

Solenoid pilot valve