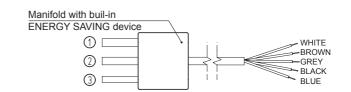

### ACCESSORIES AND SPARE PARTS FOR MULTI-STAGE AND MULTI-FUNCTION **VACUUM GENERATORS SERIES MVG**

Cable set with built-in energy saving device

| Art.      | Description                                                     |  |
|-----------|-----------------------------------------------------------------|--|
| 00 15 202 | Cable set with built-in energy saving device for connection to: |  |
|           | - Digital vacuum switch                                         |  |
|           | - Supply solenoid valve NO                                      |  |
|           | - Ejection solenoid valve NC                                    |  |
|           | Cable length = 5 mt.                                            |  |

# Cable set with built-in energy saving device

| Art.      | Description                   |                                     |
|-----------|-------------------------------|-------------------------------------|
| 00 15 203 | Cable set with built-in energ | yy saving device for connection to: |
|           | - Digital vacuum switch       |                                     |
|           | - Supply solenoid valve NC    |                                     |
|           | - Ejection solenoid valve NC  |                                     |
|           | Cable length= 5 mt.           |                                     |