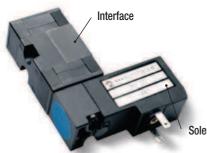

### Supply solenoid valve NO

| Art.      | Description                                                        |
|-----------|--------------------------------------------------------------------|
| 00 15 155 | NO solenoid pilot valve with built-in low-absorption electric coil |
| 00 15 154 | Interface                                                          |

Solenoid pilot valve