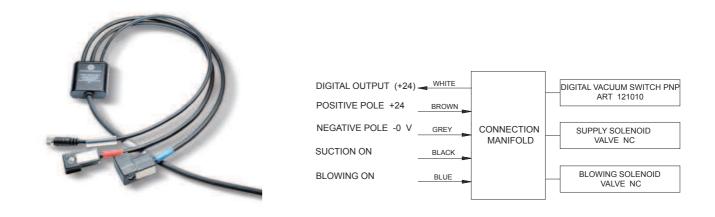

# Cable set with built-in energy saving device

| Art.      | Description                   |                                     |
|-----------|-------------------------------|-------------------------------------|
| 00 15 203 | Cable set with built-in energ | yy saving device for connection to: |
|           | - Digital vacuum switch       |                                     |
|           | - Supply solenoid valve NC    |                                     |
|           | - Ejection solenoid valve NC  |                                     |
|           | Cable length= 5 mt.           |                                     |