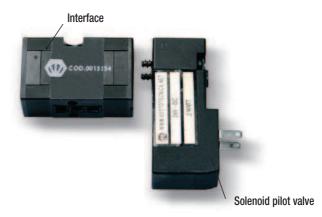

### Supply solenoid valve NO

| Art.      | Description                                                        |
|-----------|--------------------------------------------------------------------|
| 00 15 155 | NO solenoid pilot valve with built-in low-absorption electric coil |
| 00 15 154 | Interface                                                          |

Solenoid pilot valve