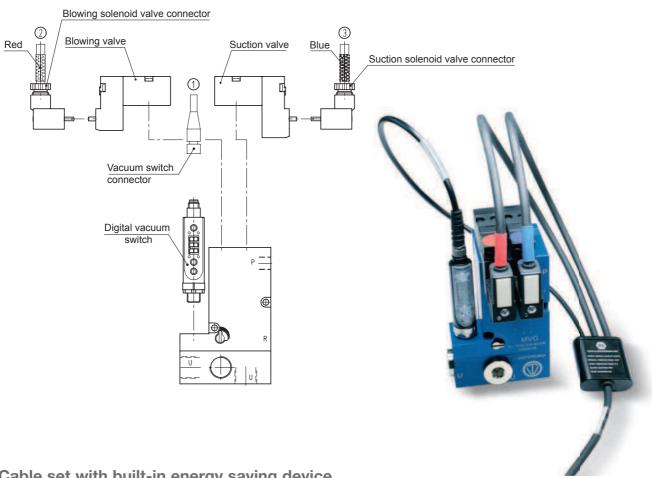

### ACCESSORIES AND SPARE PARTS FOR MULTI-STAGE AND MULTI-FUNCTION **VACUUM GENERATORS SERIES MVG**

Cable set with built-in energy saving device

| Art.      | Description                                                     |  |
|-----------|-----------------------------------------------------------------|--|
| 00 15 202 | Cable set with built-in energy saving device for connection to: |  |
|           | - Digital vacuum switch                                         |  |
|           | - Supply solenoid valve NO                                      |  |
|           | - Ejection solenoid valve NC                                    |  |
|           | Cable length = 5 mt.                                            |  |

# Cable set with built-in energy saving device

| Art.      | Description                   |                                     |
|-----------|-------------------------------|-------------------------------------|
| 00 15 203 | Cable set with built-in energ | yy saving device for connection to: |
|           | - Digital vacuum switch       |                                     |
|           | - Supply solenoid valve NC    |                                     |
|           | - Ejection solenoid valve NC  |                                     |
|           | Cable length= 5 mt.           |                                     |