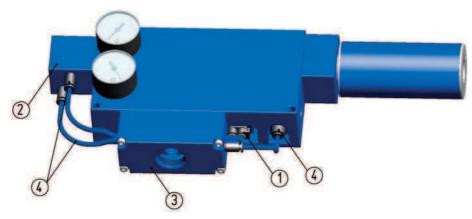

### **VACUUM GENERATORS ACCESSORIES PVP 25 ÷ 75 MDX**

# ① - MINI PNEUMATIC VACUUM SWITCH

The vacuum switch removes a pneumatic signal as soon as a determined adjustable vacuum level is reached. The pressure differential between the set maximum value and the value of reset of the rest signal cannot be adjusted and it is equal to approximately 100 mbar.

The pneumatic vacuum switch installed on PVP  $25 \div 75$  MDX vacuum generators intervene on the supply slide valve and automatically maintain the maximum and minimum vacuum level within the differential level.

| Art.       | For generator   | Weight |
|------------|-----------------|--------|
|            | art.            | g      |
| 12 02 30 X | PVP 25 ÷ 50 MDX | ( 104  |
|            | PVP 60 ÷ 75 MDX | (      |

# ② - SERVO-CONTROLLED SUPPLY SLIDE VALVE

This valve is provided with slide shutter that, once pneumatically activated by the vacuum switch or by alternative sources intercepts the generator compressed air supply, with pressure ranging from 1.5 and 7 bar (g).

## **3** - MEMBRANE CHECK VALVE

This check valve has been specially designed for PVP 25 ÷ 75 MDX vacuum generators.

Its distinctive feature, along with its shape, is its membrane check valve that guarantees minimal load loss, quick intervention and perfect sealing.

# 4 - HOSE KIT WITH FITTINGS

This hose kit is for connecting the vacuum switch to the supply slide valve and to the membrane check valve. On the hose ends are installed the special quick couplers to screw onto the valve and vacuum switch connections.