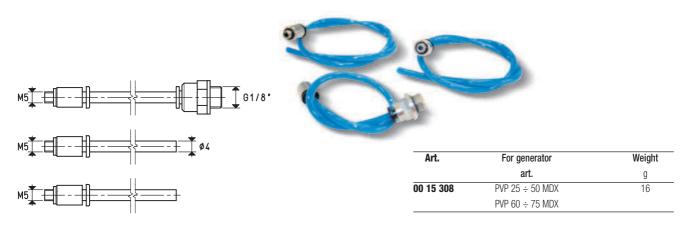

# 4 - HOSE KIT WITH FITTINGS

This hose kit is for connecting the vacuum switch to the supply slide valve and to the membrane check valve. On the hose ends are installed the special quick couplers to screw onto the valve and vacuum switch connections.