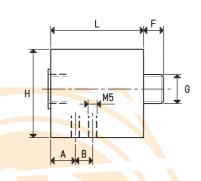

The value is according to the generator supply connection.

| Art.     |   | Α    | В   | С    | F   | G     | Н  | L  | M  | Weight | For generator                |
|----------|---|------|-----|------|-----|-------|----|----|----|--------|------------------------------|
| AI L.    |   |      |     |      |     | Ø     |    |    |    | g      | art.                         |
| 07 01 70 | ) | 11.5 | 8.0 | 7.5  | 9.5 | G1/4" | 40 | 42 | 35 | 190    | PVP 25 ÷ 50 MDX              |
| 07 02 70 | ) | 13.5 | 9.5 | 12.5 | 9.5 | G3/8" | 50 | 51 | 45 | 420    | PVP $60 \div 75 \text{ MDX}$ |