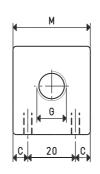

## **3** - MEMBRANE CHECK VALVE

This check valve has been specially designed for PVP 25 ÷ 75 MDX vacuum generators.

Its distinctive feature, along with its shape, is its membrane check valve that guarantees minimal load loss, quick intervention and perfect sealing.