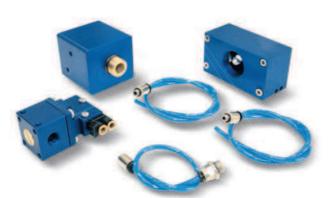

# ① - MINI PNEUMATIC VACUUM SWITCH

The vacuum switch removes a pneumatic signal as soon as a determined adjustable vacuum level is reached. The pressure differential between the set maximum value and the value of reset of the rest signal cannot be adjusted and it is equal to approximately 100 mbar.

The pneumatic vacuum switch installed on PVP  $25 \div 75$  MDX vacuum generators intervene on the supply slide valve and automatically maintain the maximum and minimum vacuum level within the differential level.

# ② - SERVO-CONTROLLED SUPPLY SLIDE VALVE

This valve is provided with slide shutter that, once pneumatically activated by the vacuum switch or by alternative sources intercepts the generator compressed air supply, with pressure ranging from 1.5 and 7 bar (g).

## **3** - MEMBRANE CHECK VALVE

This check valve has been specially designed for PVP 25 ÷ 75 MDX vacuum generators.

Its distinctive feature, along with its shape, is its membrane check valve that guarantees minimal load loss, quick intervention and perfect sealing.

# 4 - HOSE KIT WITH FITTINGS

This hose kit is for connecting the vacuum switch to the supply slide valve and to the membrane check valve. On the hose ends are installed the special quick couplers to screw onto the valve and vacuum switch connections.