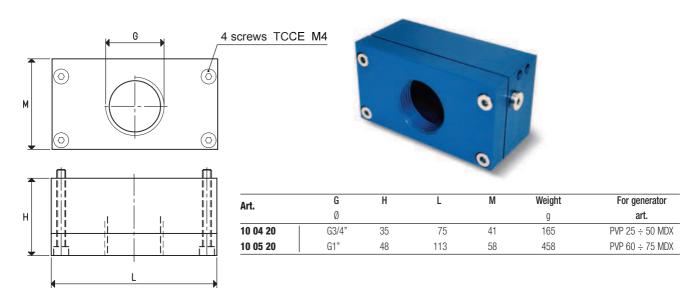

# ② - SERVO-CONTROLLED SUPPLY SLIDE VALVE

This valve is provided with slide shutter that, once pneumatically activated by the vacuum switch or by alternative sources intercepts the generator compressed air supply, with pressure ranging from 1.5 and 7 bar (g).

The value is according to the generator supply connection.

| Art.     |   | Α    | В   | С    | F   | G     | Н  | L  | M  | Weight | For generator                |
|----------|---|------|-----|------|-----|-------|----|----|----|--------|------------------------------|
| AI L.    |   |      |     |      |     | Ø     |    |    |    | g      | art.                         |
| 07 01 70 | ) | 11.5 | 8.0 | 7.5  | 9.5 | G1/4" | 40 | 42 | 35 | 190    | PVP 25 ÷ 50 MDX              |
| 07 02 70 | ) | 13.5 | 9.5 | 12.5 | 9.5 | G3/8" | 50 | 51 | 45 | 420    | PVP $60 \div 75 \text{ MDX}$ |