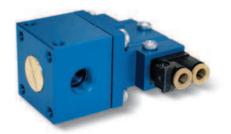

## **3** - MEMBRANE CHECK VALVE

This check valve has been specially designed for PVP 25 ÷ 75 MDX vacuum generators.

Its distinctive feature, along with its shape, is its membrane check valve that guarantees minimal load loss, quick intervention and perfect sealing.

# 4 - HOSE KIT WITH FITTINGS

This hose kit is for connecting the vacuum switch to the supply slide valve and to the membrane check valve. On the hose ends are installed the special quick couplers to screw onto the valve and vacuum switch connections.