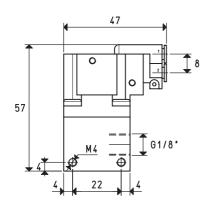

# ② - SERVO-CONTROLLED SUPPLY SLIDE VALVE

This valve is provided with slide shutter that, once pneumatically activated by the vacuum switch or by alternative sources intercepts the generator compressed air supply, with pressure ranging from 1.5 and 7 bar (g).

The value is according to the generator supply connection.

| Art.     |   | Α    | В   | С    | F   | G     | Н  | L  | M  | Weight | For generator                |
|----------|---|------|-----|------|-----|-------|----|----|----|--------|------------------------------|
| AI L.    |   |      |     |      |     | Ø     |    |    |    | g      | art.                         |
| 07 01 70 | ) | 11.5 | 8.0 | 7.5  | 9.5 | G1/4" | 40 | 42 | 35 | 190    | PVP 25 ÷ 50 MDX              |
| 07 02 70 | ) | 13.5 | 9.5 | 12.5 | 9.5 | G3/8" | 50 | 51 | 45 | 420    | PVP $60 \div 75 \text{ MDX}$ |